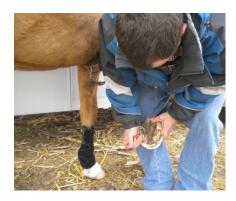

der. |
| Each Correct answer is worth 10 points. Time limit – 3 minutes.                            |
| 1. Secure Pony                                                                             |
| 2Pick out feet                                                                             |
| 3. Curry comb                                                                              |
| 4Dandy (hard) brush                                                                        |
| 5 <mark>Body (soft) brush</mark>                                                           |
| 6 <mark>Mane, tail, etc</mark>                                                             |
| 7Coat Rubdown                                                                              |

# Secure pony



Pick out feet



**Curry Comb** 



Dandy (Hard) Brush



# Body (Soft) Brush



Mane, Tail, Head, Face, Dock



Coat Rubdown