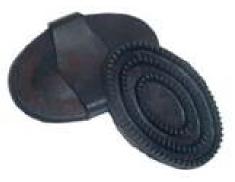

ct answer is worth 10 points. Time limit – 3 minutes.                            |
| 1. Secure Pony                                                                             |
| 2Pick out feet                                                                             |
| 3. Curry comb                                                                              |
| 4Dandy (hard) brush                                                                        |
| 5 <mark>Body (soft) brush</mark>                                                           |
| 6 <mark>Mane, tail, etc</mark>                                                             |
| 7Coat Rubdown                                                                              |

# Secure pony



Pick out feet



**Curry Comb** 



Dandy (Hard) Brush



# Body (Soft) Brush



Mane, Tail, Head, Face, Dock



Coat Rubdown