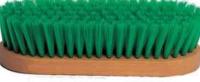

points. Time limit – 3 minutes.                            |
| 1. Secure Pony                                                                             |
| 2Pick out feet                                                                             |
| 3. Curry comb                                                                              |
| 4Dandy (hard) brush                                                                        |
| 5 <mark>Body (soft) brush</mark>                                                           |
| 6 <mark>Mane, tail, etc</mark>                                                             |
| 7Coat Rubdown                                                                              |

# Secure pony



Pick out feet



**Curry Comb** 



Dandy (Hard) Brush



# Body (Soft) Brush



Mane, Tail, Head, Face, Dock



Coat Rubdown